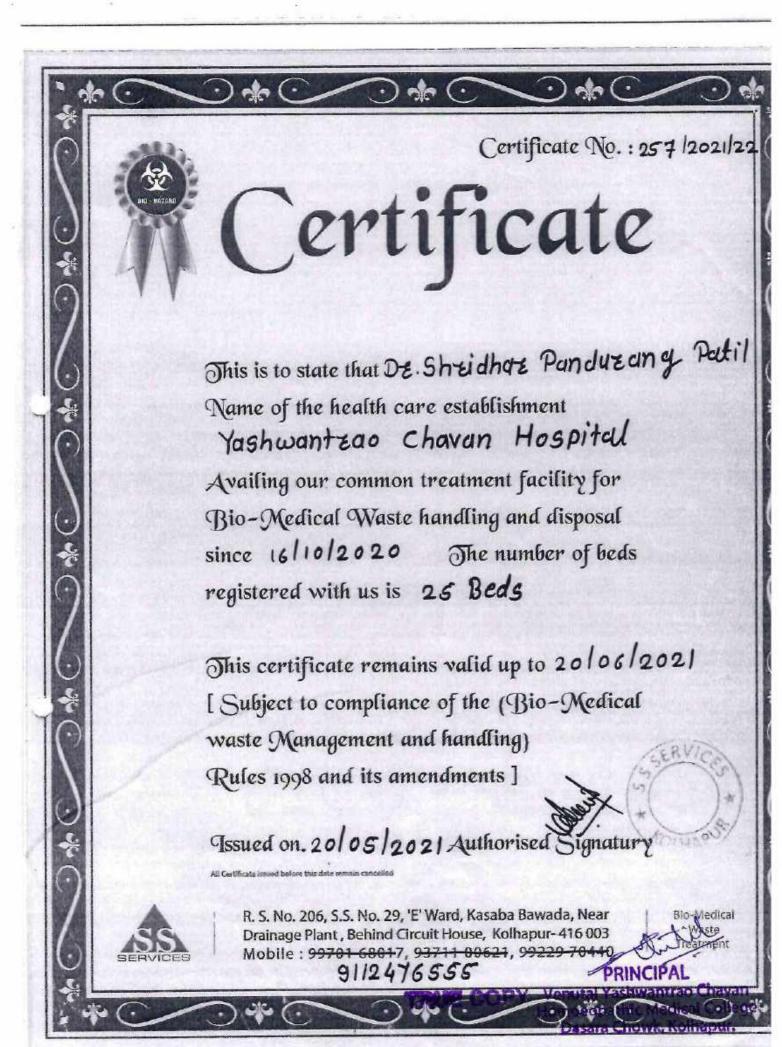

PRINCIPAL

Venutai Yashwantrao Chavan Homoeopathic Medical College Dasara Chowk, Kolhapur.

MEDICAL SUPERINTENDENT Yashwantrao Chavan Hospital Dasara Chowk, Kolhapur.

Authorised by Maharashtra Pollution Control Board & Kolhapur Municipal Corporation, Operated By

## S S SERVICES

CBMWTSDF

## MEMBERSHIP CERTIFICATE

| Registration / Certificate No. 257 2022-2 | 023.                                    |
|-------------------------------------------|-----------------------------------------|
| Name of Doctor / Director Shridher. P. Pa | +i1.                                    |
| Name of Institute Yashwamtrao chav        | an Hospital.                            |
| Address / Location 2968, C Dasard a       |                                         |
| Type of Institute HOSPital.               |                                         |
| Number of Beds 25                         | Registration No.                        |
| Date of Joining 16/10/2020                | Validity Form 01/04/2022. To 31/03/2023 |

Certify that above Doctor and Institute has been Joined to S. S. Services, Kolhapur CBMWTSDF for Collection, Transport, Treatment and Disposal of Bio-Medical Waste Generated at their Institute.

Jurisdiction Allocated : Kolhapur Muncipal Corporation Area, Karveer, Gaganbawada, Bhudargad, Radhanagari & Kagal Taluka Rural..

**Authorised Signatory** 

Prepared By
S. S. Services

Approved By

S. S. Services