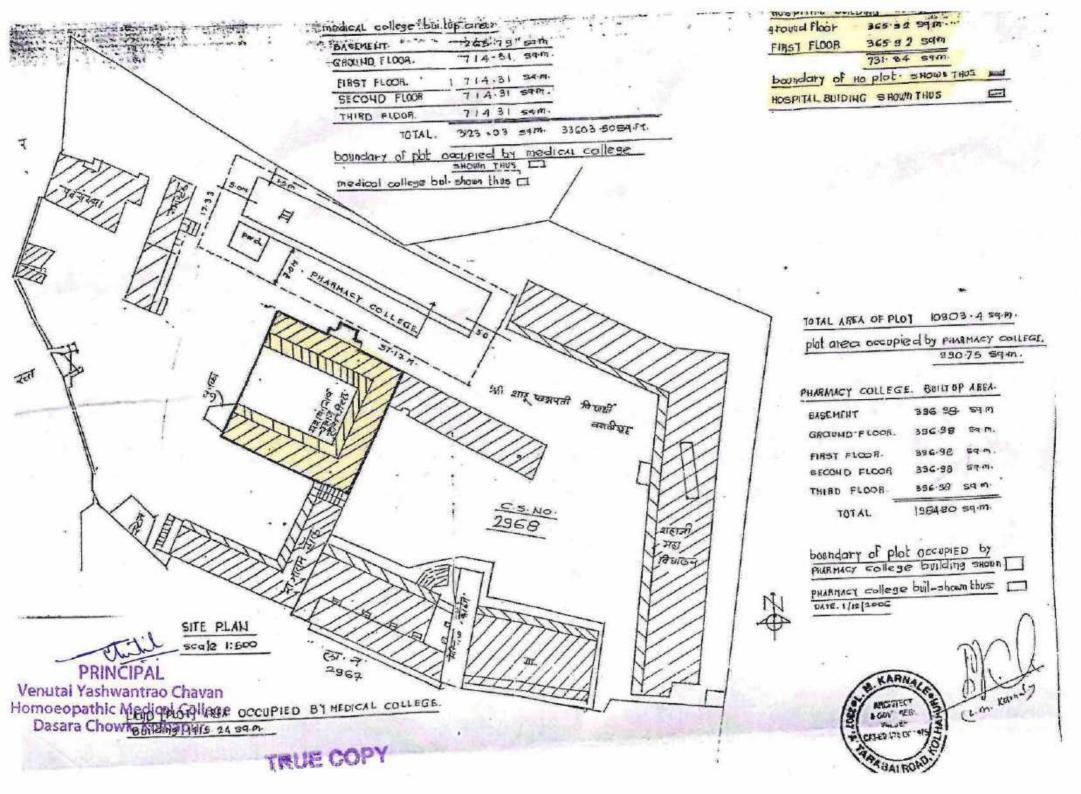

#### PART II – HOSPITAL DETAILS

| Sr.<br>No. | A- H                             | ospital De                                                     | etails Infr                    | astructu                   | re                     |               | Availability               |
|------------|----------------------------------|----------------------------------------------------------------|--------------------------------|----------------------------|------------------------|---------------|----------------------------|
| 1          | Venutai Y<br>Homoeop<br>& Hospit | the Hospi<br>Yashwanti<br>pathic Med<br>al, Kolhap<br>Ward, Da | rao Chava<br>dical Coll<br>pur |                            |                        |               | Yes                        |
| 2          | Registrat:<br>Registrat:         | ion details<br>ion No.:-5<br>ion Date:-<br>to- 31 M            | 507<br>-20/05/20               | 21, Place                  | e:- Kolh               | napur         | Yes                        |
| 3          | Bed stren                        | igth                                                           |                                |                            |                        |               | 25                         |
|            | Ward dis                         | tribution-                                                     | As per M                       | ISR and                    | Intake o               | capacity      |                            |
|            | Depart<br>ment                   | Bed<br>Requir<br>ed                                            | Total<br>Beds<br>Availa<br>ble | Nursi<br>ng<br>Stati<br>on | Doct<br>or<br>Roo<br>m | Store<br>Room |                            |
|            | Gen.<br>Medici<br>ne             | 12                                                             | 12                             | yes                        | yes                    | yes           | Yes                        |
|            | Pediatr ics                      | 03                                                             | 03                             | yes                        | yes                    | yes           |                            |
|            | Surger<br>y                      | 05                                                             | 05                             | yes                        | yes                    | yes           |                            |
|            | OB/G<br>Y                        | 05                                                             | 05                             | yes                        | yes                    | yes           |                            |
|            | TT '/ 1'                         | T., C.,                                                        | 4                              | Mad                        | 1 1 1                  | - (TA)        | V                          |
| 4          | Hospital                         | Infrastruc                                                     |                                |                            |                        |               | Yes                        |
|            | Adminis                          | tration                                                        |                                | perintend<br>nior Med      |                        |               | 9.10 sq.mt.<br>9.10 sq.mt. |

| Block                     | Room                                      |                      |
|---------------------------|-------------------------------------------|----------------------|
|                           | Staff Nurse Room                          | 11.15 sq.mt.         |
|                           | Reception and Registration                | 25.27 sq.mt.         |
|                           | Total                                     | 54.62 sq.mt.         |
| Hospital OPD Block        | General Medicine OPD                      | 12.32 sq.mt.         |
|                           | Obstetrics & Gynecology                   | 11.71 sq.mt.         |
|                           | OPD                                       | 1                    |
|                           | Paediatrics OPD                           | 10.96 sq.mt.         |
|                           | Surgery OPD                               | 10.96 sq.mt.         |
|                           | Dressing Room                             | 11.71 sq.mt.         |
|                           | Dispensary                                | 25.27 sq.mt.         |
|                           | Waiting space for patients                | 39.40 sq.mt.         |
|                           | Store                                     | 12.54 sq.mt.         |
|                           | Male & Female Toilet for                  | 26.47 sq.mt.         |
|                           | patients                                  | 20.47 sq.mt.         |
|                           | Total                                     | <b>161.34</b> sq.mt. |
| Hospital IPD Block        | General Medicine Male Ward                | 43.47                |
| Hospital H D Diock        | General Medicine Female                   | 23.96                |
|                           | Ward                                      | 23.90                |
|                           | Surgery Male Ward                         | 12.36                |
|                           | Surgery Female Ward                       | 12.36                |
|                           | Obstetrics & Gynecology Ward              | 24.16                |
|                           | Paediatrics Ward                          | 11.38                |
|                           | Doctor Duty Room                          | 12.82                |
|                           | Nursing staff Duty Room                   | 11.54                |
|                           | Store                                     | 12.54                |
| O                         | Total                                     | 164.20               |
| Operation Theatre<br>Unit | Operation Theatre                         | 27.13                |
| Cint                      | Post-Operative Recovery                   | 11.05                |
|                           | Room                                      |                      |
|                           | Labour Room with attached                 | 11.09                |
|                           | toilet                                    |                      |
|                           | and bathroom                              |                      |
|                           | Central sterilization/autoclave           | 12.82                |
|                           | Room for sterilized Linen/<br>Equipment's | 12.82                |
|                           | Doctors Duty Room                         | 12.82                |
|                           | Interns/resident Doctors Room             | 12.82                |
|                           | Total                                     | 111.70               |
| Yoga                      | Yoga Room                                 | 23.42                |

|    | /Physiotherapy                | Physiotherapist Room                  | Shared with Yoga Room |
|----|-------------------------------|---------------------------------------|-----------------------|
|    | rehabilitation Unit           | Total                                 | 23.42                 |
|    | Clinical Laboratory           | Pathology & Microbiology              | 11.38                 |
|    |                               | Bio-chemistry                         | 11.38                 |
|    |                               | Total                                 | 22.76                 |
|    | Radiology and                 | X-Ray Room                            | 23.90                 |
|    | Sonography section            | Dark Room                             | 8.92                  |
|    |                               | Store Room For Film &                 | 8.92                  |
|    |                               | Chemical                              |                       |
|    |                               | Patients waiting Room                 | 11.71                 |
|    |                               | Reception and Registration            | 25.27                 |
|    |                               | Total                                 | 78.71                 |
|    | Hospital kitchen              | Kitchen And Canteen                   | 11.17                 |
|    | Store                         | Store                                 | 12.54                 |
|    | <b>Grand Total Construct</b>  | ted Area of the Hospital (Sq. mtr)    | 640.46                |
| 5  | Ambulance facility ( Ow       | vn/MOU)                               | Yes                   |
| 6  | Dispensing Unit               |                                       | Yes                   |
| 7  | Hospital Equipment as p       | per MSR-OPD/IPD                       | Yes                   |
| 8  |                               | ity Hospital for clinical training of | Yes                   |
| 9  | student First Aid kit OPD/IPD |                                       | Yes                   |
| 10 | BMW Certificate               |                                       | Yes                   |